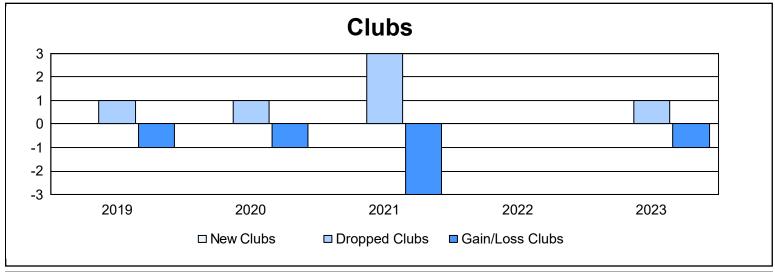

District 11 E1 As of June 2023 Cumulative

| Year      | New<br>Clubs | Dropped<br>Clubs | Gain/<br>Loss<br>Clubs | New<br>Members | Charter<br>Members | Reinstate<br>Members | Transfer<br>Members | Total<br>Member<br>Added | Total<br>Members<br>Dropped | Gain/<br>Loss<br>Members |
|-----------|--------------|------------------|------------------------|----------------|--------------------|----------------------|---------------------|--------------------------|-----------------------------|--------------------------|
| 2018-2019 | 0            | 1                | -1                     | 81             | 5                  | 3                    | 15                  | 104                      | 149                         | -45                      |
| 2019-2020 | 0            | 1                | -1                     | 42             | 0                  | 4                    | 3                   | 49                       | 103                         | -54                      |
| 2020-2021 | 0            | 3                | -3                     | 80             | 0                  | 5                    | 2                   | 87                       | 167                         | -80                      |
| 2021-2022 | 0            | 0                | 0                      | 103            | 2                  | 63                   | 3                   | 171                      | 158                         | 13                       |
| 2022-2023 | 0            | 1                | -1                     | 89             | 0                  | 2                    | 4                   | 95                       | 139                         | -44                      |
| Average   | 0            | 1                | -1                     | 79             | 1                  | 15                   | 5                   | 101                      | 143                         | -42                      |